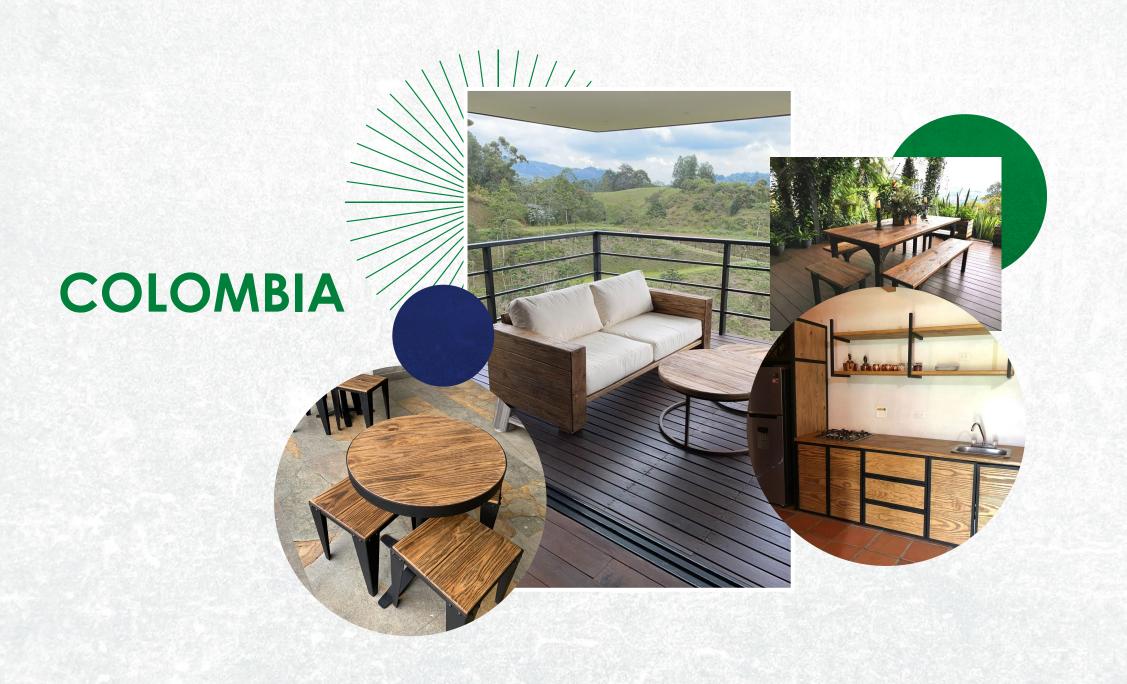

#### Mexico Northern States





#### Mexico Central States



#### Mexico - South of Mexico & Coastal Areas











#### Guatemala



## SOUTH AMERICA

















#### COLOMBIA

Uruguay



#### Why Southern Yellow Pine? Peru

Juan Carlos Quino



Let the architect imagination flow: wood is structurally flexible for design; wood is a versatile and flexible material that can be used to create a wide variety of structures.



#### Why Southern Yellow Pine? Colombia

#### **Martin Alcaraz**



Using SYP at the construction site has better acoustics, thermal performance, fast installation, sustainability 77



#### Why Southern Yellow Pine? Mexico

Leonel Guadiana



**66** Working with SYP is fast, easy to handle, userfriendly, lightweight, and durable 11



#### Social Media



#### Social Media



#### Social Media

















#### **Digital Events**



#### **Trade Shows**

Mexico Peru DR Colombia Argentina

#### Educational Seminars

Mexico