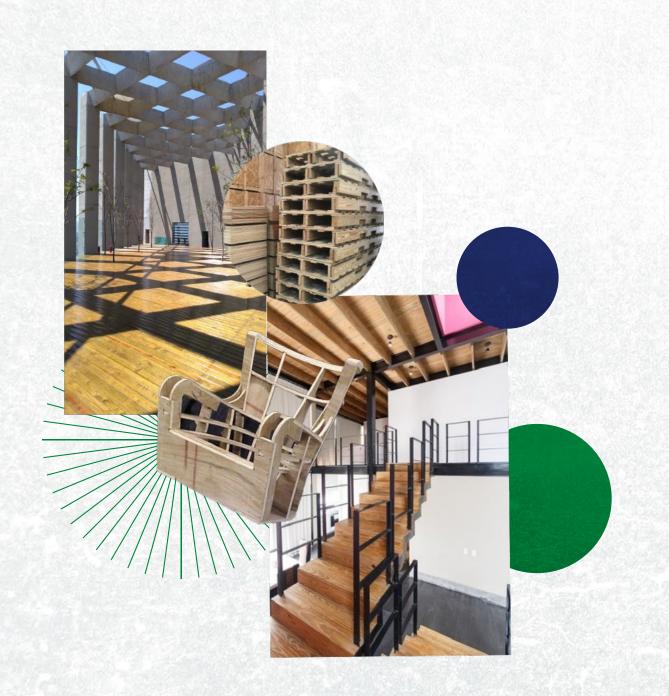

#### Mexico Northern States





#### Mexico Central States



#### Mexico - South of Mexico & Coastal Areas











#### Guatemala



## SOUTH AMERICA

















#### COLOMBIA

Uruguay



#### Why Southern Yellow Pine? Peru

Juan Carlos Quino



Let the architect imagination flow: wood is structurally flexible for design; wood is a versatile and flexible material that can be used to create a wide variety of structures.



#### Why Southern Yellow Pine? Colombia

#### **Martin Alcaraz**



Using SYP at the construction site has better acoustics, thermal performance, fast installation, sustainability 77



#### Why Southern Yellow Pine? Mexico

Leonel Guadiana



**66** Working with SYP is fast, easy to handle, userfriendly, lightweight, and durable 11



#### Social Media



#### Social Media



#### Social Med