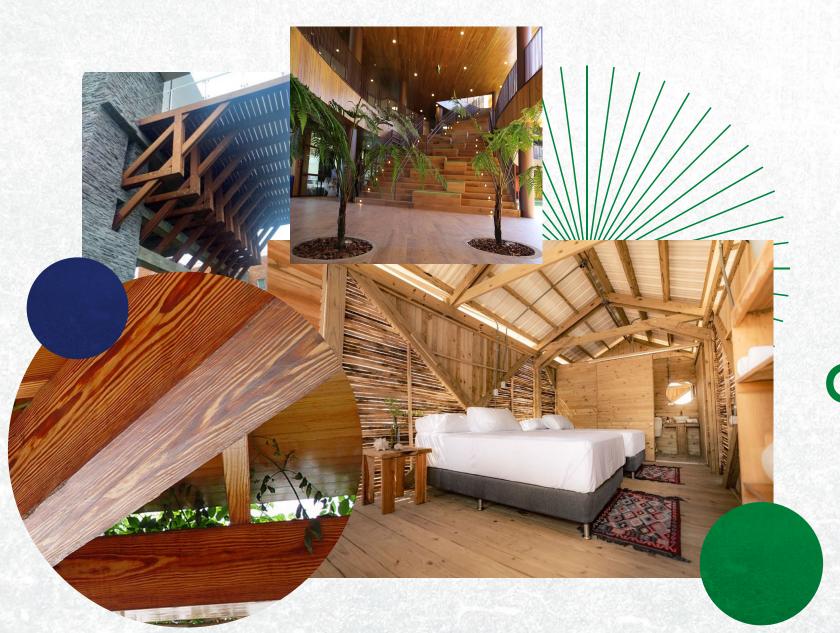

#### Mexico Northern States





#### Mexico Central States



#### Mexico - South of Mexico & Coastal Areas











#### Guatemala



## SOUTH AMERICA

















#### COLOMBIA

Uruguay



#### Why Southern Yellow Pine? Peru

Juan Carlos Quino



Let the architect imagination flow: wood is structurally flexible for design; wood is a versatile and flexible material that can be used to create a wide variety of structures.



#### Why Southern Yellow Pine? Colombia

#### **Martin Alcaraz**



Using SYP at the construction site has better acoustics, thermal performance, fast installation, sustainability 77



#### Why Southern Yellow Pine? Mexico

Leonel Guadiana



**66** Working with SYP is fast, easy to handle, userfriendly, lightweight, and durable 11



#### Social Media



#### Social Media



#### Social Media

















#### **Digital Events**



#### **Trade Shows**

Mexico Peru DR Colombia Argentina

#### Educational Seminars

Mexico P