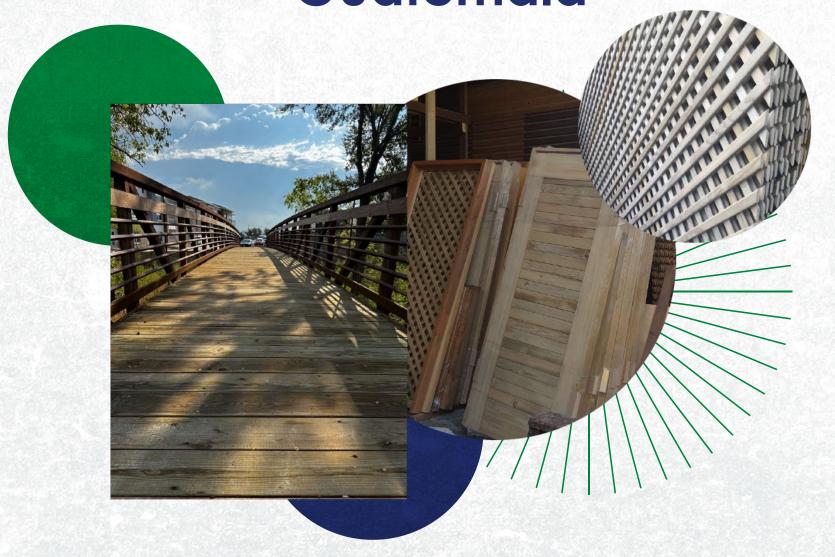

#### Mexico Northern States





#### Mexico Central States



#### Mexico - South of Mexico & Coastal Areas











#### Guatemala



## SOUTH AMERICA

















#### COLOMBIA

Uruguay



#### Why Southern Yellow Pine? Peru

Juan Carlos Quino



Let the architect imagination flow: wood is structurally flexible for design; wood is a versatile and flexible material that can be used to create a wide variety of structures.



#### Why Southern Yellow Pine? Colombia

#### **Martin Alcaraz**



Using SYP at the construction site has better acoustics, thermal performance, fast installation, sustainability 77



#### Why Southern Yellow Pine? Mexico

Leonel Guadiana



**66** Working with SYP is fast, easy to handle, userfriendly, lightweight, and durable 11



#### Social Media



#### Social Media



#### Social Media

















#### **Digital Events**



#### **Trade Shows**

Mexico Peru DR Colombia Argentina

#