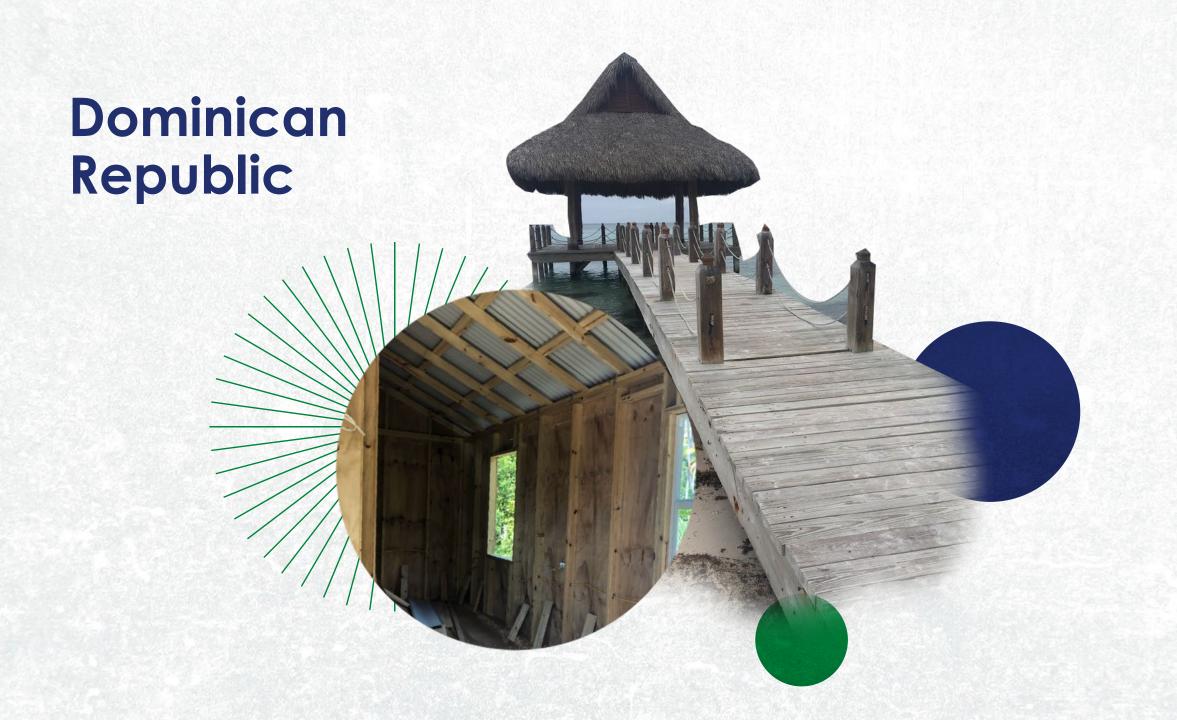

#### Mexico Northern States





#### Mexico Central States



#### Mexico - South of Mexico & Coastal Areas











#### Guatemala



## SOUTH AMERICA

















#### COLOMBIA

Uruguay



#### Why Southern Yellow Pine? Peru

Juan Carlos Quino



Let the architect imagination flow: wood is structurally flexible for design; wood is a versatile and flexible material that can be used to create a wide variety of structures.



#### Why Southern Yellow Pine? Colombia

#### **Martin Alcaraz**



Using SYP at the construction site has better acoustics, thermal performance, fast installation, sustainability 77



#### Why Southern Yellow Pine? Mexico

Leonel Guadiana



**66** Working with SYP is fast, easy to handle, userfriendly, lightweight, and durable 11



#### Social Media



#### Social Media



#### Social Media

















#### **Digital Events**



#### **Trade Shows**

Mexico Peru DR