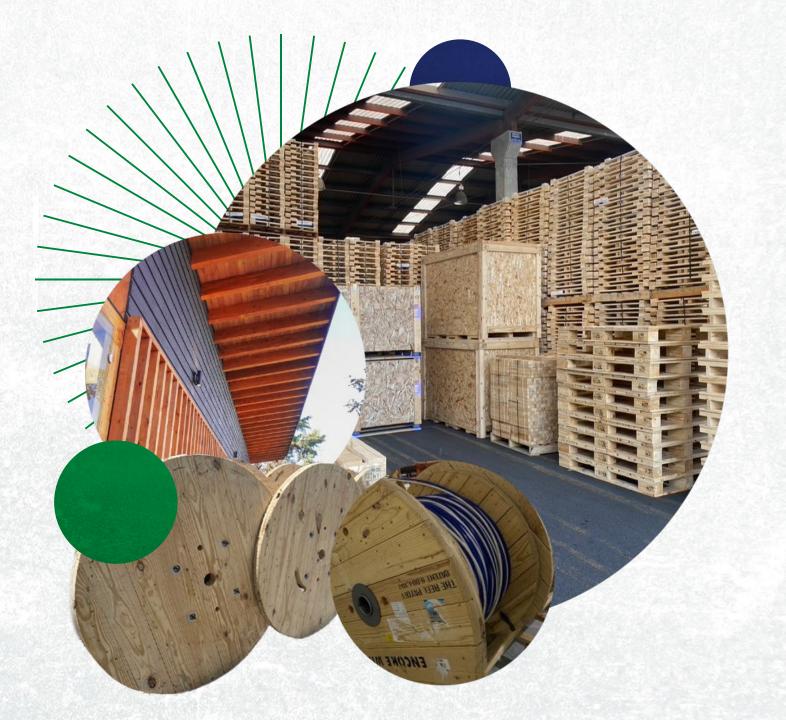

#### Mexico Northern States





#### Mexico Central States



#### Mexico - South of Mexico & Coastal Areas











#### Guatemala



## SOUTH AMERICA

















#### COLOMBIA

Uruguay



#### Why Southern Yellow Pine? Peru

Juan Carlos Quino



Let the architect imagination flow: wood is structurally flexible for design; wood is a versatile and flexible material that can be used to create a wide variety of structures.



#### Why Southern Yellow Pine? Colombia

#### **Martin Alcaraz**



Using SYP at the construction site has better acoustics, thermal performance, fast installation, sustainability 77



#### Why Southern Yellow Pine? Mexico

Leonel Guadiana



**66** Working with SYP is fast, easy to handle, userfriendly, lightweight, and durable 11



#### Social Media



#### Social Media



#### Social M