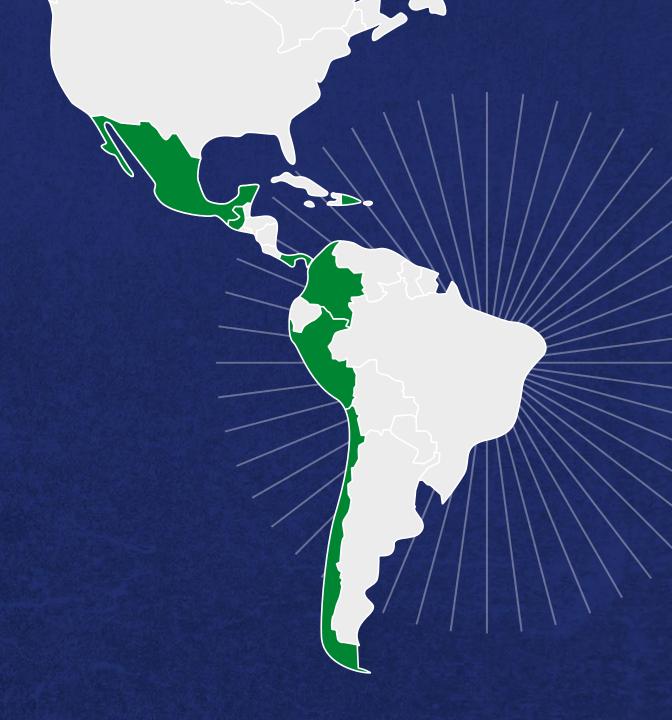

#### Mexico Northern States

#### Mexico Central States

#### Mexico - South of Mexico & Coastal Areas

#### Guatemala

## SOUTH AMERICA

#### COLOMBIA

Uruguay

#### Why Southern Yellow Pine? Peru

Juan Carlos Quino

Let the architect imagination flow: wood is structurally flexible for design; wood is a versatile and flexible material that can be used to create a wide variety of structures.