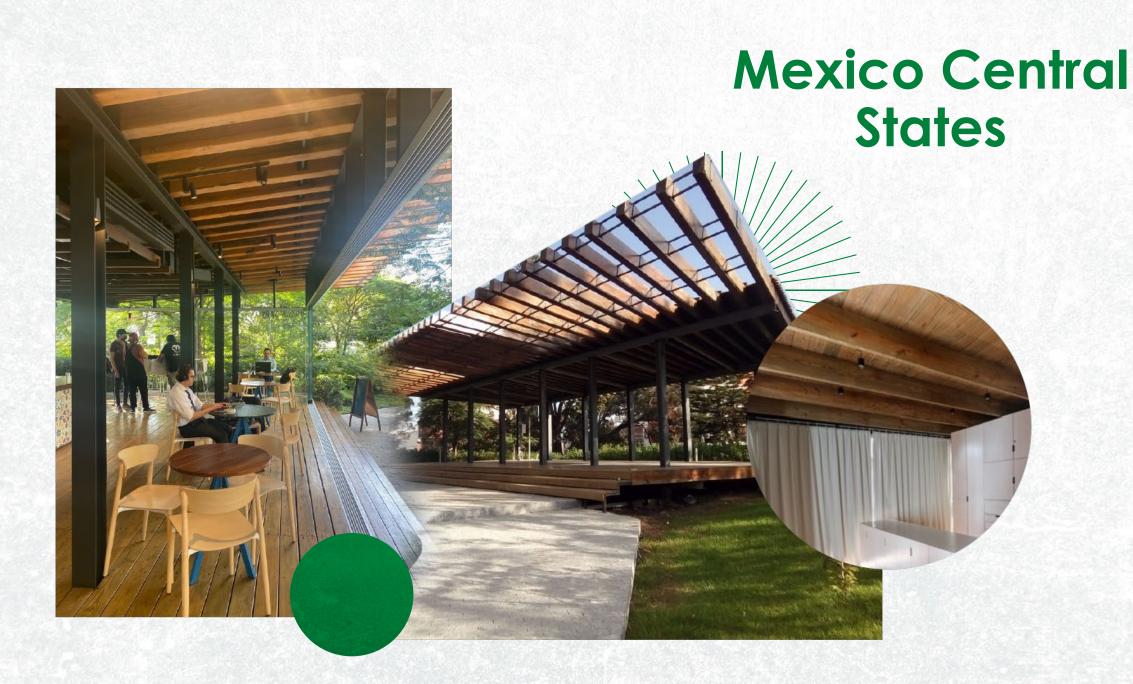

#### Mexico Northern States





#### Mexico Central States



#### Mexico - South of Mexico & Coastal Areas











#### Guatemala



## SOUTH AMERICA

















#### COLOMBIA

Uruguay



#### Why Southern Yellow Pine? Peru

Juan Carlos Quino



Let the architect imagination flow: wood is structurally flexible for design; wood is a versatile and flexible material that can be used to create a wide variety of structures.



#### Why Southern Yellow Pine? Colombia

#### **Martin Alcaraz**



Using SYP at the construction site has better acoustics, thermal performance, fast installation, sustainability 77



#### Why Southern Yellow Pine? Mexico

Leonel Guadiana



**66** Working with SYP is fast, easy to handle, userfriendly, lightweight, and durable 11



#### Social Media



#### Social Media



#### Social Media

















#### **Dig