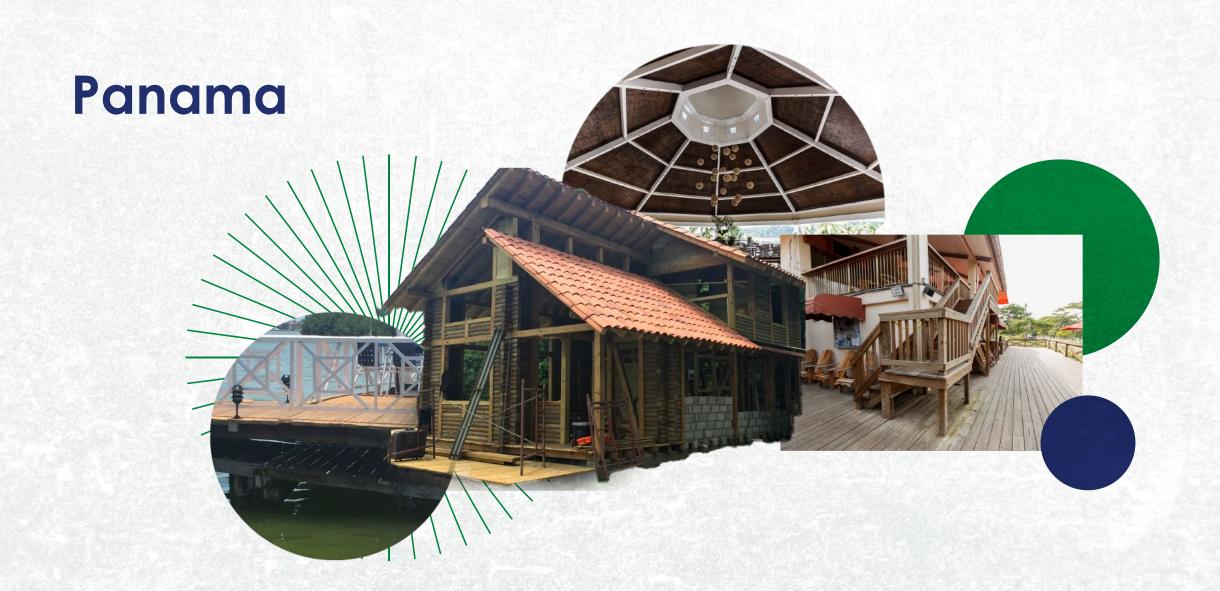

#### Mexico Northern States





#### Mexico Central States



#### Mexico - South of Mexico & Coastal Areas











#### Guatemala



## SOUTH AMERICA

















#### COLOMBIA

Uruguay



#### Why Southern Yellow Pine? Peru

Juan Carlos Quino



Let the architect imagination flow: wood is structurally flexible for design; wood is a versatile and flexible material that can be used to create a wide variety of structures.



#### Why Southern Yellow Pine? Colombia

#### **Martin Alcaraz**



Using SYP at the construction site has better acoustics, thermal performance, fast installation, sustainability 77



#### Why Southern Yellow Pine? Mexico

Leonel Guadiana



**66** Working with SYP is fast, easy to handle, userfriendly, lightweight, and durable 11



#### Social Media



#### Social Media



#### Social Media

















#### **Digital Events**



#### **Trade Shows**

Mexico Peru DR C