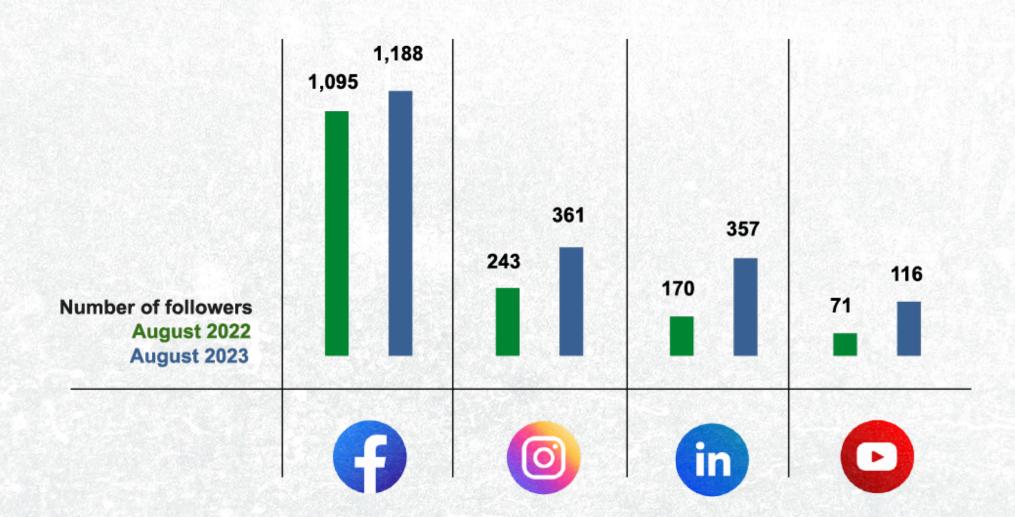

#### Mexico Northern States





#### Mexico Central States



#### Mexico - South of Mexico & Coastal Areas











#### Guatemala



## SOUTH AMERICA

















#### COLOMBIA

Uruguay



#### Why Southern Yellow Pine? Peru

Juan Carlos Quino



Let the architect imagination flow: wood is structurally flexible for design; wood is a versatile and flexible material that can be used to create a wide variety of structures.



#### Why Southern Yellow Pine? Colombia

#### **Martin Alcaraz**



Using SYP at the construction site has better acoustics, thermal performance, fast installation, sustainability 77



#### Why Southern Yellow Pine? Mexico

Leonel Guadiana



**66** Working with SYP is fast, easy to handle, userfriendly, lightweight, and durable 11



#### Social Media



#### Social Media



#### Social Media

















#### **Digital Events**



#### **Trade Shows**

Mexico Peru DR Colombia Argentina

#### Educational Seminars

Mexico Panama Guatemala Peru Colombia





#### Expo CIHAC, Trade Show in Mexico City





# Tecno Mueble Trade Show in Guadalajara, Mexico

### Construexpo in DR trade show



Mexico
Workshop
inauguration of
the building
finished





Guadalajara, Mexico, seminar and meetings



# Guatemala Seminar and trade servicing



## Medellin, Colombia, Trade show & seminar



## Expo Construccion Bogota, Colombia, Tradeshow



# South America - Lima, Peru, seminars



# South America - Peru trade servicing



# **Argentina Trade Show & Trade Servicing**







### **SFPA Members Involvement**































#### Col