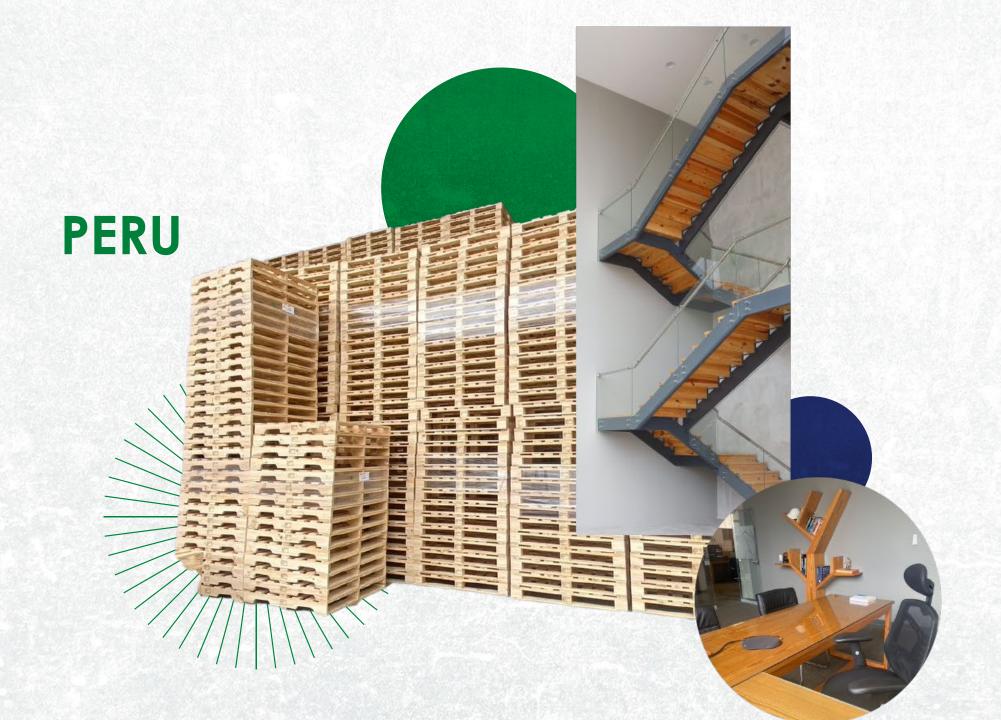

#### Why Southern Yellow Pine? Peru

Juan Carlos Quino

Let the architect imagination flow: wood is structurally flexible for design; wood is a versatile and flexible material that can be used to create a wide variety of structures.