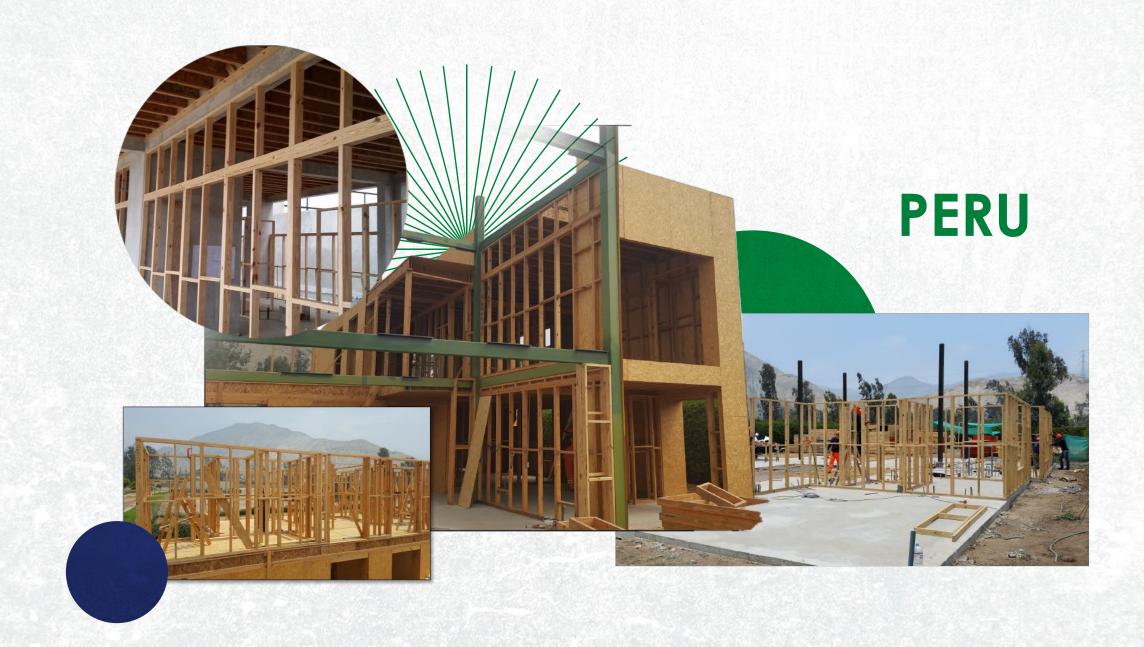

#### Why Southern Yellow Pine? Peru

Juan Carlos Quino

Let the architect imagination flow: wood is structurally flexible for design; wood is a versatile and flexible material that can be used to create a wide variety of structures.