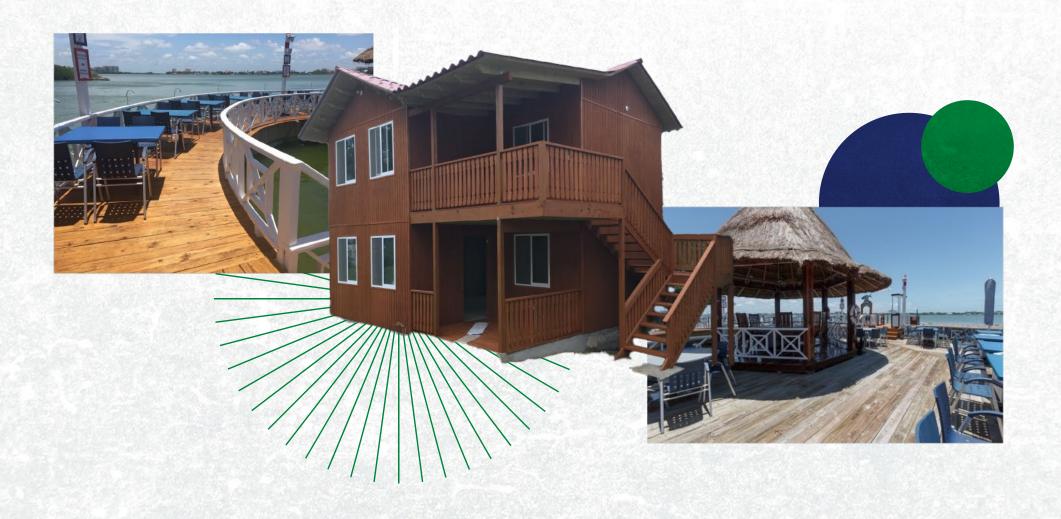

#### Mexico Northern States





#### Mexico Central States



#### Mexico - South of Mexico & Coastal Areas











#### Guatemala



## SOUTH AMERICA

















#### COLOMBIA

Uruguay



#### Why Southern Yellow Pine? Peru

Juan Carlos Quino



Let the architect imagination flow: wood is structurally flexible for design; wood is a versatile and flexible material that can be used to create a wide variety of structures.



#### Why Southern Yellow Pine? Colombia

#### **Martin Alcaraz**



Using SYP at the construction site has better acoustics, thermal performance, fast installation, sustainability 77



#### Why Southern Yellow Pine? Mexico

Leonel Guadiana



**66** Working with SYP is fast, easy to handle, userfriendly, lightweight, and durable 11



#### Social Media



#### Social Media



#### Social Media

















#### **Digital Events**



#### **Trade Shows**

Mexico Per